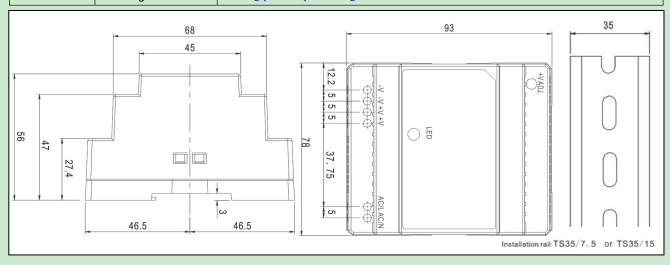

## **Specification**

| Model       |                      | PT-60-12                                                             | PT-60-24   |
|-------------|----------------------|----------------------------------------------------------------------|------------|
| Output      | DC Voltage           | 12V                                                                  | 24V        |
|             | Rated Current        | 5A                                                                   | 2.5A       |
|             | Current Range        | 0~5A                                                                 | 0~2.5A     |
|             | Rated Power          | 60W                                                                  | 60W        |
|             | Ripple&Noise         | 120 mVp-p                                                            | 150 mVp-p  |
|             | Voltage Adj.Range    | 10.8-13.6V                                                           | 21.6-29.0V |
|             | Hold Up Time         | 100ms/230VAC                                                         |            |
|             | Set up,Rise time     | 500ms, 20ms / 230VAC                                                 |            |
| Input       | Voltage Range        | 170-265 VAC 47~63Hz                                                  |            |
|             | Efficiency           | 85%                                                                  | 86%        |
|             | Ac Current           | 0.5A/230VAC                                                          |            |
|             | Inrush Current       | Cold Start <40A at 230VAC                                            |            |
| Protection  | Over Current         | 110~160% rated output power                                          |            |
|             | Protection Type      | Hiccup mode, recovers automatically after fault condition is removed |            |
|             | Over Voltage         | Hiccup mode, recovers automatically after fault condition is removed |            |
| Environment | WorkingTemp&Humidity | -20-60°C 20-90% RH                                                   |            |
|             | StorageTemp&Humidity | -40-80°C 10-90%RH                                                    |            |
| Safety&EMC  | Safety Standards     | Design Refer to: EN60950                                             |            |
|             | Withstand Voltage    | I/P-O/P:3KVAC                                                        |            |
|             | Isolation Resistance | I/P-O/P:>100M Ohms / 500VDC                                          |            |
|             | EMC Emission         | Compliance to EN55022 , EN61000-3-2 ,                                |            |
|             | EMC Immunity         | Compliance to EN55024, EN61000-3-3,                                  |            |
| Others      | Dimension            | 78*97*56mm (W*H*D)                                                   |            |
|             | Packing              | 0.27 kg/pcs 50pcs/14.5kg/ctn                                         |            |